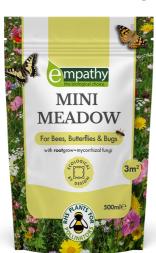

#### **ECOLOGICAL PROMOTIONS**

Ideal for summer promotions aimed at children, utilise this campaign to educate about the significance of rewilding, nature and the environment.

## Mini Meadow easy sow wild flower seed

Barcode 5060160320160

Size: 3m<sup>2</sup> RRP: £7.00

Barcode 5060160320375

Size: 10m<sup>2</sup> RRP: £15.50

Designed as an impulse purchase with eye catching packaging. Mini meadow will produce a beautiful and valuable food source and habitat for bees, butterflies and insects.