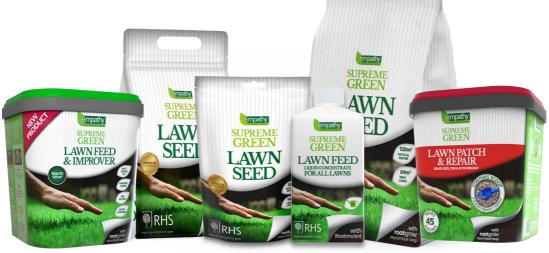

# SUPREME GREEN LAWN CARE

The Complete Solution from Empathy by PlantWorks Ltd

Formed from material that would normally go to land fill 100% recyclable!

The Supreme Green Lawn Care range includes premium quality lawn seed, liquid concentrate and granular lawn feed. The feeds are formulated to reduce chemical use in gardening by increasing the natural biology in roots, soils and substrates. These pioneering products are highly effective, environmentally friendly and easy to use.

#### **SUPREME GREEN Lawn Seed with root**grow™

Barcode 5060160320184

| Size: 500g     | 14sqm Coverage | RRP: £7.99  |
|----------------|----------------|-------------|
| Barcode 506016 | 0320177        |             |
| Size: 1kg      | 28sqm Coverage | RRP: £14.99 |
| Barcode 506016 | 0321488        |             |

3kg 84sqm Coverage RRP: £36.99

#### SUPREME GREEN Lawn Feed & Improver with rootgrow™

Barcode 506010321259

Size: 4.5kg 125sqm Coverage RRP: £15.50

SUPREME GREEN Lawn Patch & Repair with rootgrow™

Barcode 5060160321402

Size: 3kg Treats 45 patches RRP: £15.50

Liquid Lawn Feed & Biostimulant

Barcode 5060160320153

Size: 1 Litre RRP: £8.50

FSDU PROMOTION AVAILABLE