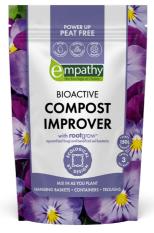

## **Empathy Compost Improver**

Imagine a product to be link sold with every bag of compost leaving your garden centre. Introducing **Empathy Compost Improver** a potent blend of beneficial soil microbes, featuring **root**grow™ mycorrhizal fungi and beneficial soil bacteria to supercharge compost. This dynamic combination establishes an immediate bond with plants' roots, ensuring superior germination, healthier plants and abundant flowering and fruiting.

While composts provide essential nutrients and structure they often fall short on the biology for long term plant health. Elevate your range with our latest innovation – **Empathy Compost Improver**. Available in two variants, for **Grow Bags** and for **All Compost**.

#### **Empathy Compost Improver for All Compost**

Barcode: 5060160322539

Size: 300g RRP: £5.25