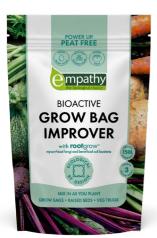

## **Empathy Compost Improver**

Imagine a product to be link sold with every bag of compost leaving your garden centre. Introducing **Empathy Compost Improver** a potent blend of beneficial soil microbes, featuring **root**grow™ mycorrhizal fungi and beneficial soil bacteria to supercharge compost. This dynamic combination establishes an immediate bond with plants' roots, ensuring superior germination, healthier plants and abundant flowering and fruiting.

While composts provide essential nutrients and structure they often fall short on the biology for long term plant health. Elevate your range with our latest innovation – **Empathy Compost Improver**. Available in two variants, for **Grow Bags** and for **All Compost**.

#### **Empathy Compost Improver for Grow Bags**

Barcode: 5060160322522

Size: 300g RRP: £5.25