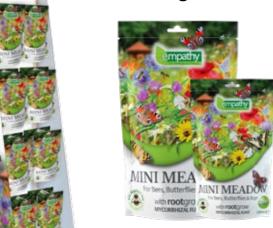

### **ECOLOGICAL PROMOTIONS**

Ideal for summer promotions aimed at children, utilise this campaign to educate about the significance of rewilding, nature and the environment.

## Mini Meadow easy sow wild flower seed

Barcode 5060160320160

Size: 3m<sup>2</sup> RRP: £7.00

Barcode 5060160320375

Size: 10m<sup>2</sup> RRP: £15.50

Designed as an impulse purchase with eye catching packaging. Mini meadow will produce a beautiful and valuable food source and habitat for bees, butterflies and insects.