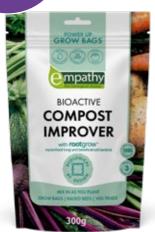

## **Empathy Compost Improver**

Imagine a product to be link sold with every bag of compost leaving your garden centre. Introducing **Empathy Compost Improver** a potent blend of beneficial soil microbes, featuring **root**grow™ mycorrhizal fungi and beneficial soil bacteria to supercharge compost. This dynamic combination establishes an immediate bond with plants' roots, ensuring superior germination, healthier plants and abundant flowering and fruiting.

While composts provide essential nutrients and structure they often fall short on the biology for long term plant health. Elevate your range with our latest innovation – **Empathy Compost Improver**. Available in two variants, for **Grow Bags** and for **All Compost**.

### **Empathy Compost Improver for Grow Bags**

Barcode: 5060160322522

Size: 300g RRP: £5.25