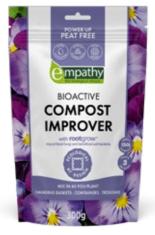

## **Empathy Compost Improver**

Imagine a product to be link sold with every bag of compost leaving your garden centre. Introducing **Empathy Compost Improver** a potent blend of beneficial soil microbes, featuring **root**grow™ mycorrhizal fungi and beneficial soil bacteria to supercharge compost. This dynamic combination establishes an immediate bond with plants' roots, ensuring superior germination, healthier plants and abundant flowering and fruiting.

While composts provide essential nutrients and structure they often fall short on the biology for long term plant health. Elevate your range with our latest innovation – **Empathy Compost Improver**. Available in two variants, for **Grow Bags** and for **All Compost**.

### **Empathy Compost Improver for All Compost**

Barcode: 5060160322539

Size: 300g RRP: £5.25