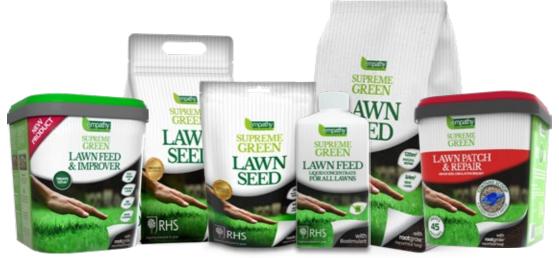

## SUPREME GREEN LAWN CARE

The Complete Solution from Empathy by PlantWorks Ltd

Formed from material that would normally go to land fill 100% recyclable!

The Supreme Green Lawn Care range includes premium quality lawn seed, liquid concentrate and granular lawn feed. The feeds are formulated to reduce chemical use in gardening by increasing the natural biology in roots, soils and substrates. These pioneering products are highly effective, environmentally friendly and easy to use.

#### SUPREME GREEN Lawn Seed with rootgrow™

Barcode 5060160320184

Size: 500g 14sqm Coverage RRP: £7.99

Barcode 5060160320177

Size: 1kg 28sqm Coverage RRP: £14.99

Barcode 5060160321488

Size: 3kg 84sqm Coverage RRP: £36.99

### SUPREME GREEN Lawn Feed & Improver with rootgrow™

Barcode 506010321259

Size: 4.5kg 125sqm Coverage RRP: £15.50

### SUPREME GREEN Lawn Patch & Repair with rootgrow™

Barcode 5060160321402

Size: 3kg Treats 45 patches RRP: £15.50

### **Liquid Lawn Feed & Biostimulant**

Barcode 5060160320153

Size: 1 Litre RRP: £8.50