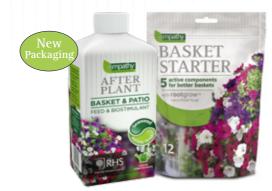

### **BASKET & PATIO FEED**

Barcode 5060160320993

**BASKET STARTER** 

Barcode 5060160320580

Size: 1 Litre RRP: £8.50 Size: 12 Biscuits RRP: £4.50

Basket Starter & Liquid feed: (enough for up to 4 hanging baskets)

The complete empathy solution for link sales with hanging baskets and bedding plants. Easy to use coir biscuits containing 5 active components including rootgrow™ for sustained natural benefits at planting time. Organic based liquid feed with seaweed extract and amino acids for regular use.