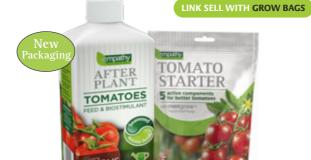

#### **TOMATO FEED**

Size: 1 Litre

Barcode 5060160321006

Barcode 5060160320597

Size: 6 Biscuits

RRP: £8.50

Tomato Starter & Liquid Feed: (enough for 2 grow bags - 6 tomato / veg plants)

**TOMATO STARTER** 

The complete empathy solution for link sales with grow bags and tomatoes. Easy to use coir biscuits containing 5 active components including **root**grow™ for sustained natural benefits at planting time. Organic based liquid feed with seaweed extract and amino acids for regular use.