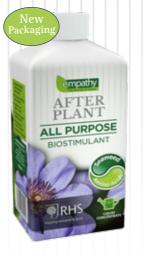

### **Empathy AFTER PLANT Rose Feed**

Barcode 5060160320986

Size: 1 Litre

**Empathy AFTER PLANT All-purpose** 

Barcode 5060160320122

RRP: £8.50 Size: 1 Litre

**Empathy AFTER PLANT Evergreen** 

Barcode 5060160320979