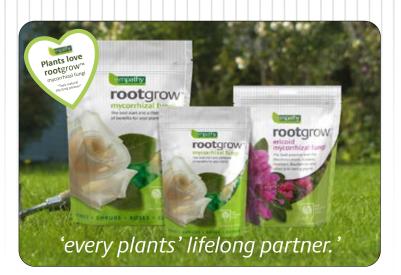

#### rootgrow™ MYCORRHIZAL FUNGI

**root**grow<sup>™</sup> mycorrhizal fungi is at the heart of the Empathy range and has established itself as a mainstream gardening product which enjoys a strong customer following. **root**grow™ mycorrhizal fungi is unique in its function to increase root area and is designed for use at time of planting to promote 'strong, healthy plants' in the most natural way possible.