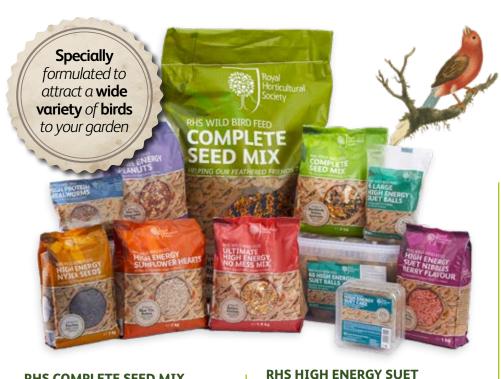

# RHS WILD BIRD FEED

HELPING OUR FEATHERED FRIENDS TO THRIVE

The RHS Wild Bird Feed range offers supply of quality, high energy formulations. The range comprises thirteen SKU's, carefully selected for known selling potential and designed to support bird health throughout the year.

#### RHS COMPLETE SEED MIX

12.75g Barcode 9120004639134 RHSBF002 2kg Barcode 9120004639158

• Daily feed all year round

#### **RHS ULTIMATE HIGH ENERGY NO MESS MIX**

Barcode 9120004639165 RHSBF005 RRP: £6.99

- Rich in sunflower hearts & peanuts,
- high energy mix
- Non-germinating components

#### **RHS HIGH ENERGY PEANUTS**

Barcode 9120004639233 RHSBF012 RRP: £10.99

- High energy feed
- · Non-germinating components

- Rich in oil, high energy feed
- Non-germinating components

#### **RHS BLACK SUNFLOWER SEEDS**

Barcode 9120004639202 R HSBF009

• Very rich in oil, high energy feed

#### **RHS HIGH ENERGY SUET CAKE**

Barcode 9120004639240 RHSBF013 3x 300g RRP: £4.99

• Complementary feed

#### **RHS HIGH ENERGY SUNFLOWER RHS 60 HIGH ENERGY SUET BALLS**

RHSBF006

RRP: £2.99

RHSRF011

RHSBF010

RHSBF007 Barcode 9120004639127 RHSBF001 RRP: £9.49 60x 80g RRP: £11.99

• Complementary feed

#### **RHS 6 LARGE HIGH ENERGY SUET BALLS** (NO NETS)

6x 90g RRP: £1.99

Complementary feed

Barcode 9120004639141