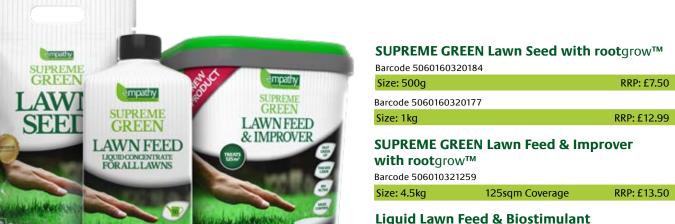

### **SUPREME GREEN LAWN CARE**

RRP: £7.50

RRP: £7.99

The Complete Solution from Empathy by PlantWorks Ltd

Everything needed to create, maintain and enjoy a lush, high quality lawn the natural way.

In keeping with the core values of the empathy brand the Supreme Green Lawn Care range includes our well know premium quality lawn seed, liquid concentrate lawn feed and the new granular lawn feed. The feeds are formulated to reduce chemical use in gardening by increasing the natural biology in roots, soils and substrates. These pioneering products are highly effective, environmentally friendly and easy to use.