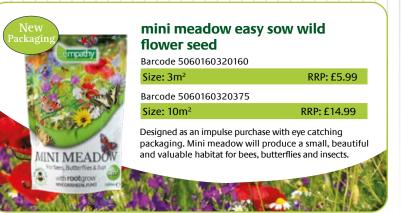

WILD FLOWER SEED

HOUSE PLANTS

Barcode 5060160320153

Happy House Plant natural feed Pick Me Up: Barcode 5060160320863 5ml Powder RRP: £2.99 100% natural plant food nanufactured using a biological rocess that produces plant