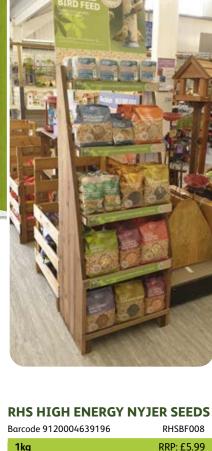

#### **RHS HIGH ENERGY SUNFLOWER RHS 60 HIGH ENERGY SUET BALLS**

RHSBF006

RRP: £2.99

RHSRF011

RHSBF010

RHSBF007 Barcode 9120004639127 RHSBF001 RRP: £9.49 60x 80g RRP: £11.99

• Complementary feed