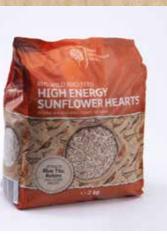

**RHS HIGH ENERGY BLACK** SUNFLOWER HEARTS Barcode 9120004639202 2ka

• Rich in oil, high energy feed • Attracts Blue Tits, Robins &

RRP: £7.49

other species Non-germinating components

**RHS HIGH ENERGY** 

Barcode 9120004639189

2kg

SUNFLOWER HEARTS