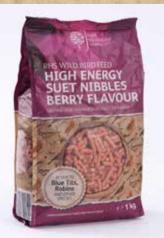

**RHS HIGH ENERGY SUET NIBBLES BERRY FLAVOUR** Barcode 9120004639172

1kg

• Rich in suet, high energy feed

RRP: £2.99

- Attracts Blue Tits, Robins,
- & other species
- Non-germinating components