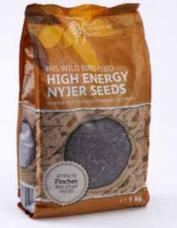

#### **RHS HIGH ENERGY NYJER** SEEDS Barcode 9120004639196

1kg RRP: £5.99

- Rich in oil, high energy feed Attracts Finches & other species
- Non-germinating components

**RHS ULTIMATE HIGH ENERGY NO MESS MIX** Barcode 9120004639165