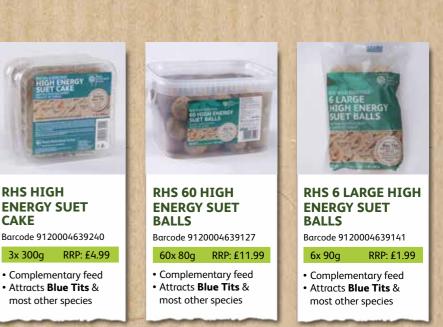

0004639189

2kg

SUNFLOWER HEARTS



#### **RHS HIGH PROTEIN MEALWORMS** 75g Barcode 9120004639226

500g Barcode 9120004639219

500g RRP: £13.99 | 75g RRP: £2.99

- High protein feed • Attracts Robins, Blackbirds & other species

**RHS HIGH** 

CAKE

Telephone: 01795 411527

Email: info@plantworksuk.co.uk

www.plantworksuk.co.uk

© The Royal Horticultural Society 2018 Manufactured under licence granted by the Royal Horticultural Society Registered Charity No 222879/SC038262 rhs.org.uk



RRP: £2.99

• Very rich in oil, high energy feed • Attracts Finches & other species • Feed all year but particularly in winter



### **RHS HIGH ENERGY PEANUTS**

Barcode 9120004639233

2kg

RRP: £9.99

- High energy feed
- Attracts Blue Tits, Long-tailed Tits & other species
- Non-germinating components



Feed daily all year round, during cold spells and the nesting season top up your feeders more frequently.