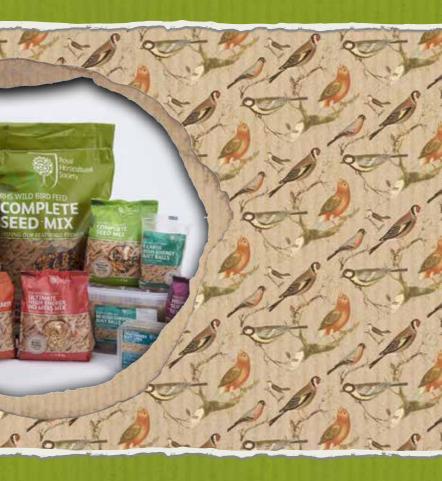

## **RHS WILD BIRD FEED** will attract a wide variety of

birds to your garden.

Sourced from one of Europe's largest seed houses, the RHS Wild Bird Food range offers supply of quality, high energy formulations including bird seed,

suet balls, suet cakes and meal worms. The range comprises thirteen SKU's, carefully selected for known selling potential and designed to support bird health throughout the year. The packaging is beautifully presented and designed to be different from other established ranges to ensure it stands out on shelf.