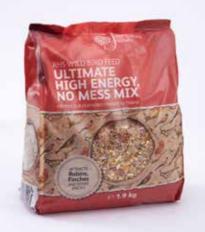

1.9kg RRP: £6.99

- Rich in sunflower hearts & peanuts.
- high energy mix • Attracts Robins, Finches & other species
- Non-germinating components

'With wild bird food resources becoming less abundant, help your feathered friends to thrive with our specially selected blends of natural bird feeds.'