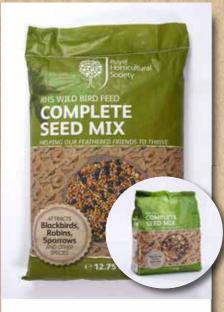

## **RHS WILD BIRD FEED** PRODUCT GUIDE

**RHS COMPLETE SEED MIX** 12.75g Barcode 9120004639134 2kg Barcode 9120004639158

**12.75kg** RRP: £14.99 | **2kg** RRP: £3.99

• Daily feed all year round Attracts Blackbirds, Robins, Sparrows & other species